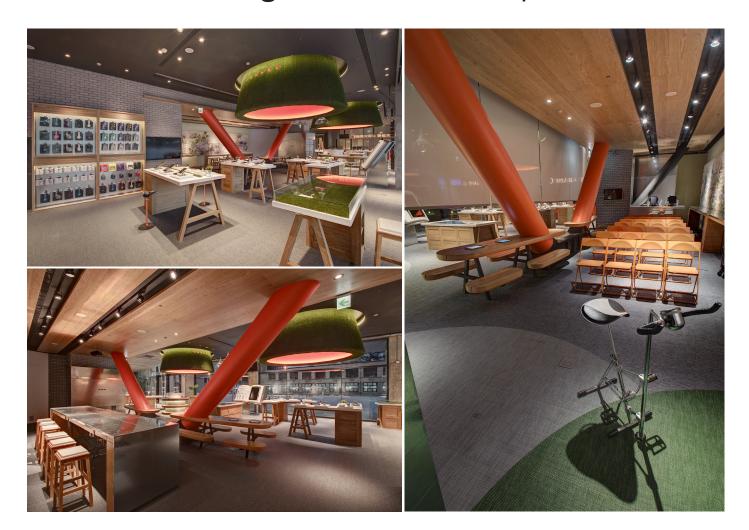

**Project:** Taiwan mobile digital life Hall

City/country: Taipei, Taiwan

Architect: K+ Spacing/Yu-Tsen, King

Collection: Botanic Osier, Ivy, Bkb Metallic Alpha

Area: 350 m²
Year: 2013
Bolon's partner: Chemping

## Taiwan Mobile Digital Life Hall in Taipei, Taiwan

Taiwan Mobile Co is a leading telecommunications company in Taiwan. The company has recently built a digital life hall in Taipei where the costumers can experience the products. As an extension of the outside plaza Bolon flooring from Botanic and BkB collections mimic grass and concrete in a truly stylish way. Not only fashionable, Bolon flooring was also selected for highly practical reasons – it is easy to maintain.