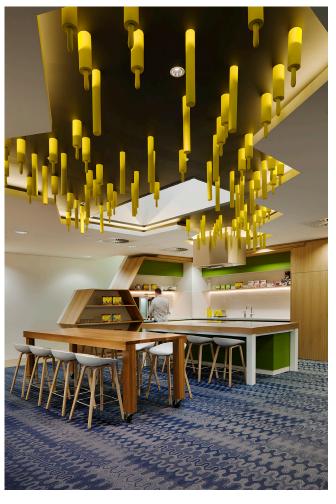

## General Mills in Brisbane, Australia

Bolon was thrilled to have two of their latest collections featured within the food giant General Mills new HQ in Melbourne. Highlighting and energising the reception area is the Bolon by Missoni Optical Blueberry, which also runs into the staff lounge and show kitchen area, accentuated through the splashes of yellow in rolling pins hanging from the ceiling. With an effective use of the green raw-silk appearance and geometric pattern, Bolon Create Creo compliments both the indoor and outdoor secret garden features of the main factory cafeteria.