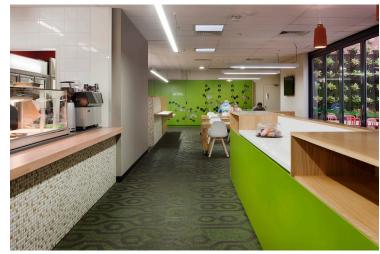

## General Mills in Brisbane, Australia

Bolon was thrilled to have two of their latest collections featured within the food giant General Mills new HQ in Melbourne. Highlighting and energising the reception area is the Bolon by Missoni Optical Blueberry, which also runs into the staff lounge and show kitchen area, accentuated through the splashes of yellow in rolling pins hanging from the ceiling. With an effective use of the green raw-silk appearance and geometric pattern, Bolon Create Creo compliments both the indoor and outdoor secret garden features of the main factory cafeteria.