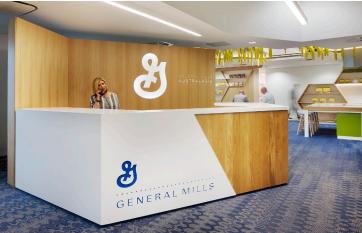

## General Mills in Brisbane, Australia

Bolon was thrilled to have two of their latest collections featured within the food giant General Mills new HQ in Melbourne. Highlighting and energising the reception area is the Bolon by Missoni Optical Blueberry, which also runs into the staff lounge and show kitchen area, accentuated through the splashes of yellow in rolling pins hanging from the ceiling. With an effective use of the green raw-silk appearance and geometric pattern, Bolon Create Creo compliments both the indoor and outdoor secret garden features of the main factory cafeteria.