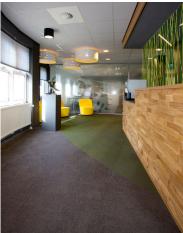

## Dura Vermeer in Rotterdam, Netherlands

The Dutch building construction company Dura Vermeer has a new office in soothing shades of green. The choices in material and colour give a comforting feeling of nature inside. The distinct colour scheme is joined in the flooring where 400 square meters of Create Pario and Efficio are installed. Annekoos Littel Interieurarchitecten bni, a Dutch interior design studio, is behind the design of the office.