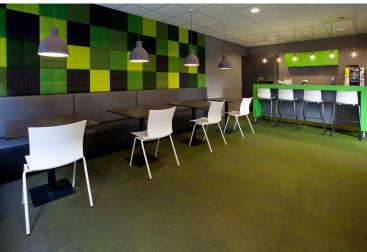

## Dura Vermeer in Rotterdam, Netherlands

The Dutch building construction company Dura Vermeer has a new office in soothing shades of green. The choices in material and colour give a comforting feeling of nature inside. The distinct colour scheme is joined in the flooring where 400 square meters of Create Pario and Efficio are installed. Annekoos Littel Interieurarchitecten bni, a Dutch interior design studio, is behind the design of the office.