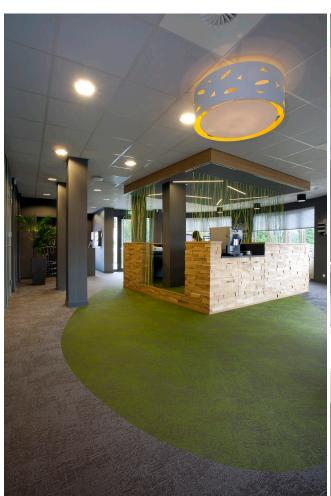

## Dura Vermeer in Rotterdam, Netherlands

The Dutch building construction company Dura Vermeer has a new office in soothing shades of green. The choices in material and colour give a comforting feeling of nature inside. The distinct colour scheme is joined in the flooring where 400 square meters of Create Pario and Efficio are installed. Annekoos Littel Interieurarchitecten bni, a Dutch interior design studio, is behind the design of the office.