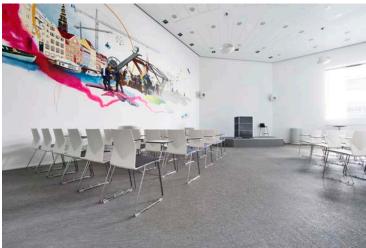

## Dentsu Aegis Network in Copenhagen, Denmark

Interior designer Helle Holstein at Today Aps chose Bolon when redesigning the Danish office of the global communication agency Dentsu Aegis Network. 1800 square meters of Botanic in different colours and combinations cover the floors in the old building. Beautiful windows invite the daylight to play with the tactile flooring surface.