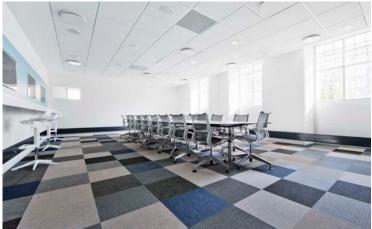

## Dentsu Aegis Network in Copenhagen, Denmark

Interior designer Helle Holstein at Today Aps chose Bolon when redesigning the Danish office of the global communication agency Dentsu Aegis Network. 1800 square meters of Botanic in different colours and combinations cover the floors in the old building. Beautiful windows invite the daylight to play with the tactile flooring surface.