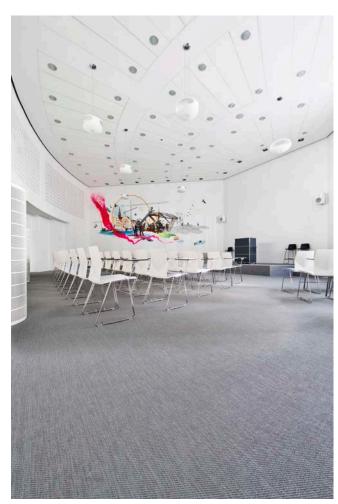

## Dentsu Aegis Network in Copenhagen, Denmark

Interior designer Helle Holstein at Today Aps chose Bolon when redesigning the Danish office of the global communication agency Dentsu Aegis Network. 1800 square meters of Botanic in different colours and combinations cover the floors in the old building. Beautiful windows invite the daylight to play with the tactile flooring surface.