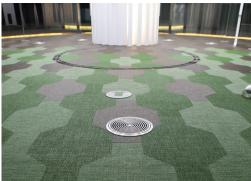

Project: Daum Communication
City/country: Jeju Island, South Korea
Architect: Mass Studies/Jo Minseok
Collection: Botanci Ivy, Bkb Sisal Plain Black

Area: 400 m²
Year: 2013
Bolon's partner: T & S Trading

## Daum Communication in Jeju Island, South Korea

The South Korean architect studio Mass Studies has really used the creative possibilities with Bolon Studio™ tile Deco when designing the assembly hall of the new head quarter for Daum Communication. Located on the volcanic island Jeje, Daum Space 1 is a beautiful, ochre coloured building that blends into the surrounding area. One could describe the workplace's architecture as futuristic and humane, a combination of essential keywords for Bolon flooring as well.