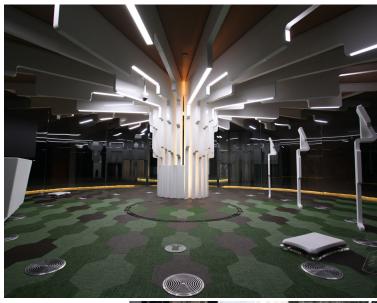

Project: Daum Communication
City/country: Jeju Island, South Korea
Architect: Mass Studies/Jo Minseok
Collection: Botanci Ivy, Bkb Sisal Plain Black

Area: 400 m²
Year: 2013
Bolon's partner: T & S Trading

## Daum Communication in Jeju Island, South Korea

The South Korean architect studio Mass Studies has really used the creative possibilities with Bolon Studio™ tile Deco when designing the assembly hall of the new head quarter for Daum Communication. Located on the volcanic island Jeje, Daum Space 1 is a beautiful, ochre coloured building that blends into the surrounding area. One could describe the workplace's architecture as futuristic and humane, a combination of essential keywords for Bolon flooring as well.