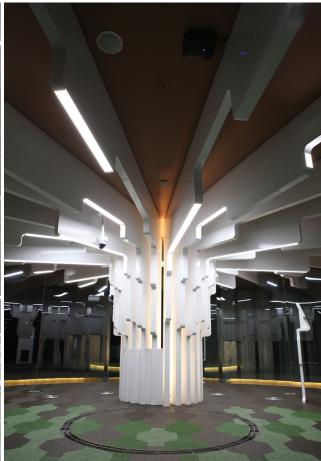

Project: Daum Communication
City/country: Jeju Island, South Korea
Architect: Mass Studies/Jo Minseok
Collection: Botanci Ivy, Bkb Sisal Plain Black

Area: 400 m²
Year: 2013
Bolon's partner: T & S Trading

## Daum Communication in Jeju Island, South Korea

The South Korean architect studio Mass Studies has really used the creative possibilities with Bolon Studio™ tile Deco when designing the assembly hall of the new head quarter for Daum Communication. Located on the volcanic island Jeje, Daum Space 1 is a beautiful, ochre coloured building that blends into the surrounding area. One could describe the workplace's architecture as futuristic and humane, a combination of essential keywords for Bolon flooring as well.