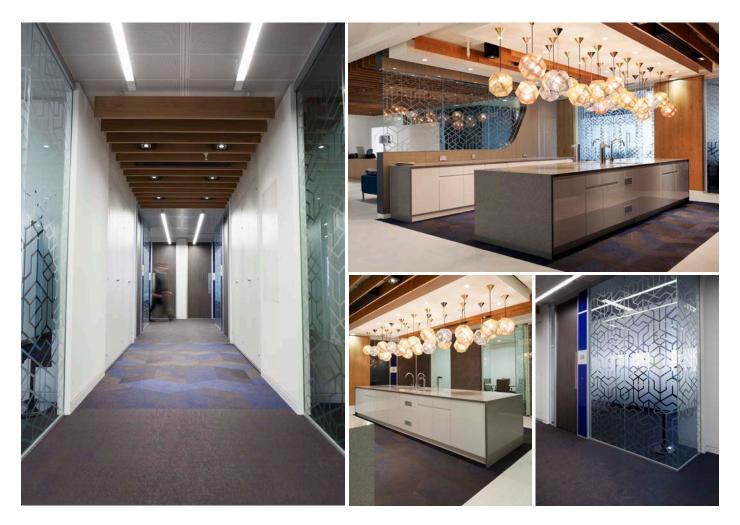

## Heron Tower office space, UK

The Heron Tower is a commercial skyscraper in London. The 230 metres make it the third highest building in Greater London. Peldon Rose, a workplace consultant's agency, designed a 1000 square metre office in the building and installed flooring from Bolon in an intricate way by combining areas of Bolon Studio<sup>™</sup> Wing with areas of standard tiles, all in Create Como. The result is a shifting and beautiful blue floor.